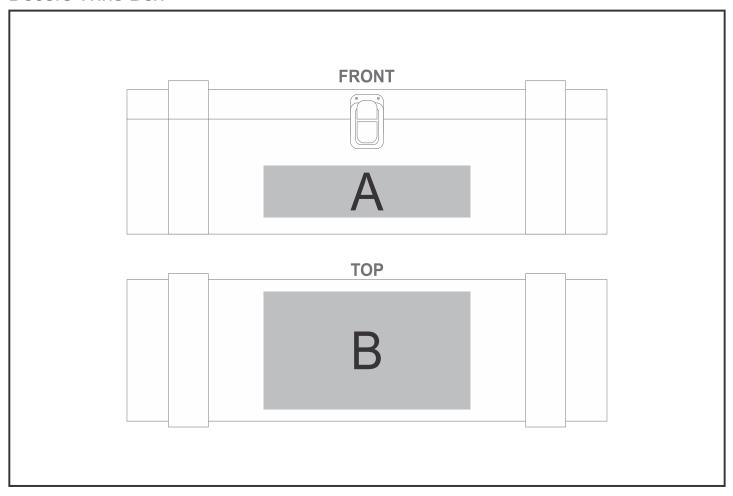

## **Branding Options:**

| Position | Branding Method (Branding Code) | No. of Colours | Dimension              |
|----------|---------------------------------|----------------|------------------------|
| А        | Laser Engraving (LC)            | N/A            | 150mm wide x 35mm high |
|          |                                 |                |                        |
| В        | Laser Engraving (LC)            | N/A            | 150mm wide x 80mm high |
| В        | Pad Printing (PA)               | 4 Colours      | 60mm wide x 40mm high  |